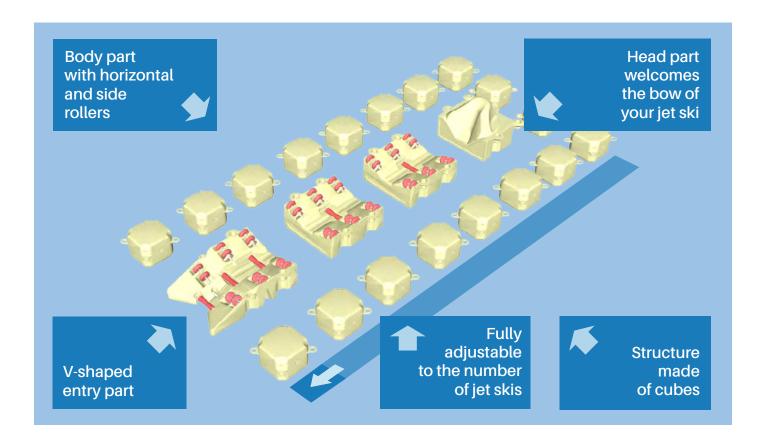

# **Multi Port**

The optimal solution to park many jets in a row

Our **Multi Port** consists of **modular floating cubes** 50 x 50 x 40cm and **body parts** 100 x 100cm equipped with **horizontal** and **side rollers**. The entry part is V-shaped with a 1st roller at water level. The **raised-bow head part** welcomes the bow of your jet ski.

Main advantage of floating cube platform is its complete modularity. Thus, it is fully possible to adapt the platform to the number of jet skis you own, simply in adding slipway elements and cubes. We bid two basic models: the Multi Port 4 and Multi Port 6 to dock 4 or 6 engines.