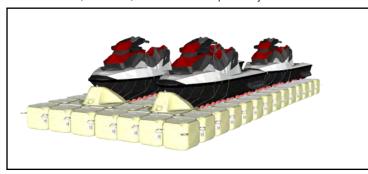

## **Multi Port 4**

Platform of 7,60m x 3,50m - Ideal to park 4 jet skis

#### **Features**

- Head parts: 2
- Slipway elements: 10
- Entry part: 2
- Cubes: 46
- Screws, nuts: 32