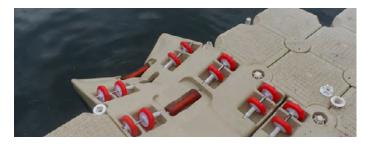

# **Multi Port**

The optimal solution to park many jets in a row

Our **Multi Port** consists of **modular floating cubes** 50 x 50 x 40cm and **body parts** 100 x 100cm equipped with **horizontal** and **side rollers**. The entry part is V-shaped with a 1st roller at water level. The **raised-bow head part** welcomes the bow of your jet ski.

Main advantage of floating cube platform is its complete modularity. Thus, it is fully possible to adapt the platform to the number of jet skis you own, simply in adding slipway elements and cubes. We bid two basic models: the Multi Port 4 and Multi Port 6 to dock 4 or 6 engines.