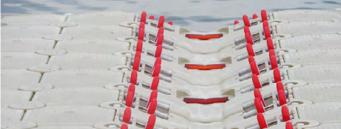

Main advantage of floating cube platform is its complete modularity. Thus, it is fully possible to adapt the platform to the number of jet skis you own, simply in adding slipway elements and cubes. We bid two basic models: the Multi Port 4 and Multi Port 6 to dock 4 or 6 engines.