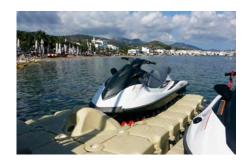

## **Multi Port 4**

Platform of 7,60m x 3,50m - Ideal to park 4 jet skis

#### **Features**

- Head parts: 2
- Slipway elements: 10
- Entry part: 2
- Cubes: 46
- Screws, nuts: 32