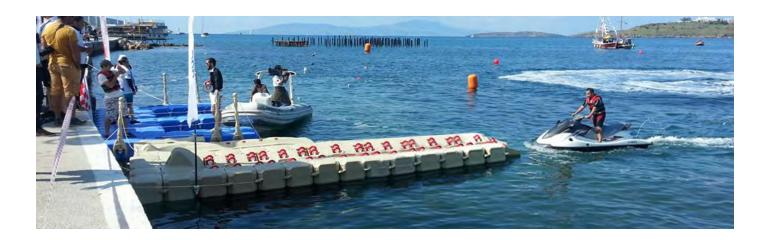

# **Multi Port**

The optimal solution to park many jets in a row

Our **Multi Port** consists of **modular floating cubes** 50 x 50 x 40cm and **body parts** 100 x 100cm equipped with **horizontal** and **side rollers**. The entry part is V-shaped with a 1st roller at water level. The **raised-bow head part** welcomes the bow of your jet ski.

Main advantage of floating cube platform is its complete modularity. Thus, it is fully possible to adapt the platform to the number of jet skis you own, simply in adding slipway elements and cubes. We bid two basic models: the Multi Port 4 and Multi Port 6 to dock 4 or 6 engines.