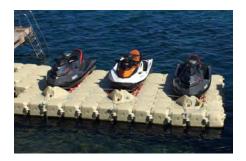

### **Multi Port 6**

Platform of 11,60m x 3,50m - Ideal to park 6 jet skis

#### **Features**

- Head parts: 2
- Slipway elements: 18
- Entry part: 2
- Cubes: 70
- Screws, nuts: 48