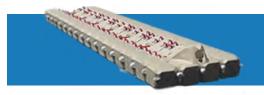

# **Multi Port**

The optimal solution to park many jets in a row

Our **Multi Port** consists of **modular floating cubes** 50 x 50 x 40cm and **body parts** 100 x 100cm equipped with **horizontal** and **side rollers**. The entry part is V-shaped with a 1st roller at water level. The **raised-bow head part** welcomes the bow of your jet ski.