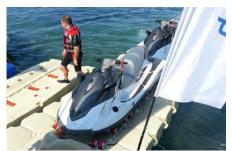

# **Multi Port**

The optimal solution to park many jets in a row

Our **Multi Port** consists of **modular floating cubes** 50 x 50 x 40cm and **body parts** 100 x 100cm equipped with **horizontal** and **side rollers**. The entry part is V-shaped with a 1st roller at water level. The **raised-bow head part** welcomes the bow of your jet ski.