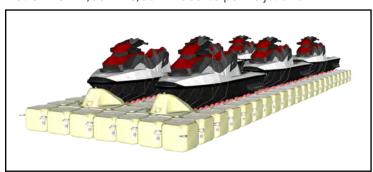

### **Multi Port 6**

Platform of 11,60m x 3,50m - Ideal to park 6 jet skis

#### **Features**

- Head parts: 2
- Slipway elements: 18
- Entry part: 2
- Cubes: 70
- Screws, nuts: 48